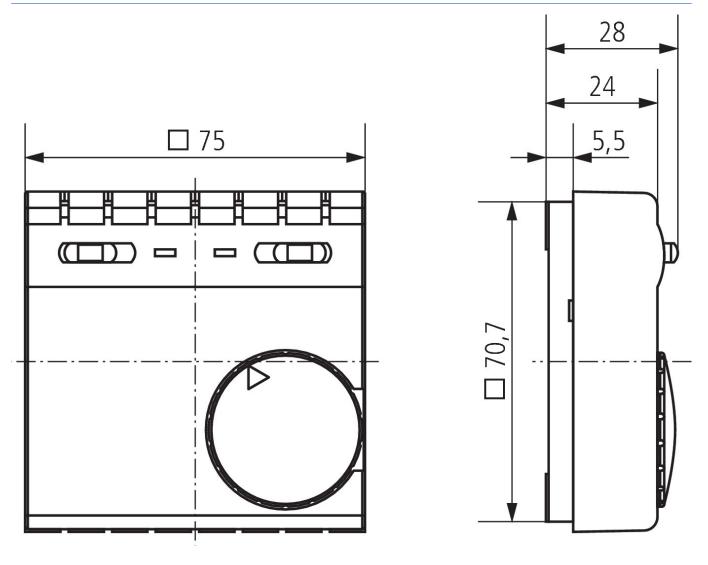

Connection example

Scale drawings

Subject to technical changes and misprints additional information at: www.theben.de/product/7090001 The load data are determined with exemplary selected illuminants and are therefore typical data due to the large number of available products.