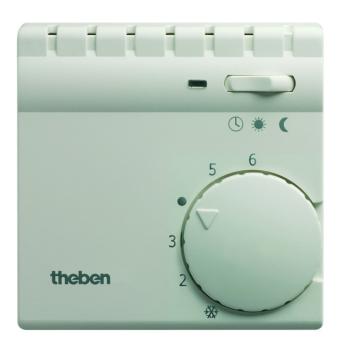

## Description

- Room temperature controller with thermal feedback
- Also suitable for air conditioning equipment
- Heating/cooling changeover contact
- 3-way selector switch for: comfort mode, reduction mode, external reduction
- Indicator lamp
- External temperature reduction (approx. 4 K) possible via control with time switch
- Suitable for all types of heating, e.g. gas, water, electric heating with central/individual room control
- Setting controller with mechanical setting limit or detection