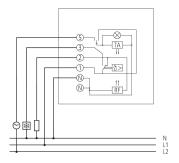

Connection example

Scale drawings

Subject to technical changes and misprints additional information at: www.theben.de/product/7090001 The load data are determined with exemplary selected illuminants and are therefore typical data due to the large number of available products.